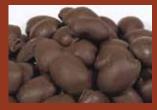

Milk Chocolate
Large pecan halves
roasted and salted,
then coated with rich,
mouth-watering milk
chocolate. The best you
have ever tasted.

Dark Chocolate
Large pecan halves
roasted and salted,
then coated with rich,
creamy dark chocolate.
Delicious and good for
you.