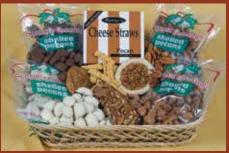

#### 101. Deluxe Basket.....\$100.00

Overflowing with flavor, this gift basket is filled with mouth-watering #1 quality pecan halves (one pound each) in Natural, Roasted & Salted, Milk Chocolate, White Chocolate and Crunchy Praline. Also included are two Creamy Pralines, two Pecan Logs, two Pecan Tarts and 4 oz. Pecan Cheese Straws.

### 102. Family Basket ..... \$61.00

A half-pound of pecan halves in each flavor: Natural, Roasted & Salted, Milk Chocolate, White Chocolate and Crunchy Praline; one Creamy Praline, one Pecan Log, one Pecan Tart and 4 oz. Pecan Cheese Straws.