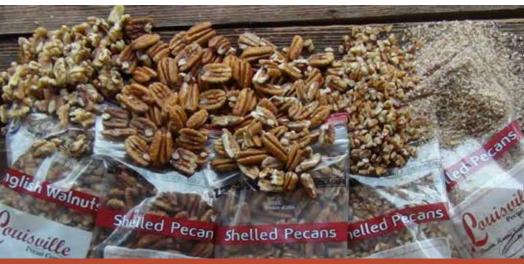

## Available in Christmas or plain packaging.

| Item No.      | Description. Unit Price. (includes shipping)   |
|---------------|------------------------------------------------|
| LH. 1 lb. Bag | Large Fancy Natural Halves\$16.00              |
| LP. 1 lb. Bag | Large Fancy Natural Pieces\$15.50              |
| MP. 1 lb. Bag | Fancy Medium Natural Pieces\$15.50             |
| PM. 1 lb. Bag | Fancy Pecan Meal\$11.00                        |
| RS. 1 lb. Bag | Roasted & Salted Pecan Halves \$17.00          |
| CP. 1 lb. Bag | Crunchy Praline Pecans\$17.00                  |
| HG. 1 lb. Bag | Honey Glazed Pecans\$17.00                     |
| MC. 1 lb. Bag | Milk Chocolate Pecan Halves\$17.00             |
| DC. 1 lb. Bag | Dark Chocolate Pecan Halves\$17.00             |
| WC. 1 lb. Bag | White Chocolate Pecan Halves\$17.00            |
| WN. 1 lb. Bag | <b>English Walnut Halves and Pieces\$15.00</b> |