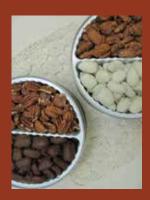

#### PRODUCT DESCRIPTIONS

Roasted & Salted
Large fancy halves
roasted and salted to
perfection. A classic
Southern treat! A must
at any party and great
anytime as a snack.

Crunchy Praline
Select #1 quality
pecans covered with a
crunchy New Orleans
praline coating.
Handmade in old-fashioned copper kettles.

Honey Glazed
Select #1 quality
pecans covered with a
honey glaze. A delicious treat anytime and
great in salads and
many recipes.

White Chocolate Sweet, creamy white chocolate coated over large roasted and salted pecan halves. Mmmmmm!

Milk Chocolate
Large pecan halves
roasted and salted,
then coated with rich,
mouth-watering milk
chocolate. The best you
have ever tasted.

Dark Chocolate
Large pecan halves
roasted and salted,
then coated with rich,
creamy dark chocolate.
Delicious and good for
you.