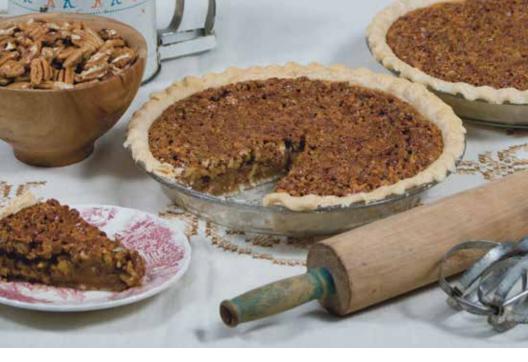

## Rhonda's Pecan Pie

<sup>1</sup>/2 c. Butter, melted

2 Eggs 1 c. Sugar

 $2^{1/2}$  T. Cornstarch, mixed with the sugar

1 c. Light Corn Syrup

1 tsp. Vanilla

2 c. Pecans, chopped

Whisk together the melted butter & eggs. Add sugar/cornstarch mixture, corn syrup and vanilla. Mix well after adding each ingredient. Stir in pecans. Pour into unbaked 8-inch pie shell. Bake in a 325 degree oven for 1 hr + 15 minutes. Pie will rise and top will begin to crack about 1 inch from edges when done. Pie will finish "setting" as it cools. Slice when cool.