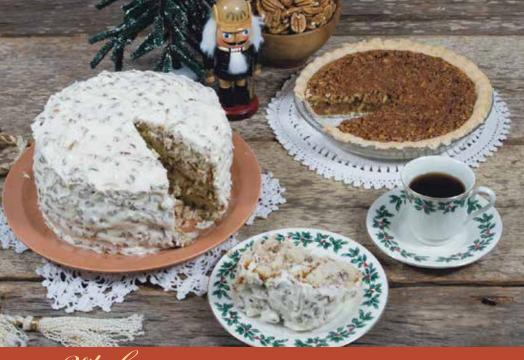

25H. For Orders of 25 - 49 CASES subtract \$1.20 per case.

50H. For Orders of 50 CASES or more subtract \$2.40 per case.

Thank You!

Have you tried Rhonda's recipe from our brochure? Now you can enjoy an entire cookbook from the family of Rhonda Reno Henson! Favorites from our Table, Reno Family Recipes is filled with an assortment of recipes from Appetizers to Main Dishes, and of course, Desserts! This cookbook will be an added treasure to your collection. Cookbooks also make wonderful gifts, so pick up a few extra for special occasions! 198 Pages, 3 Ring, Hard Cover Binder. Price includes shipping.

## Rhonda's Pecan Pie

<sup>1</sup>/2 c. Butter, melted

2 Eggs 1 c. Sugar

 $2^{1/2}$  T. Cornstarch, mixed with the sugar

1 c. Light Corn Syrup

1 tsp. Vanilla

2 c. Pecans, chopped

Whisk together the melted butter & eggs. Add sugar/cornstarch mixture, corn syrup and vanilla. Mix well after adding each ingredient. Stir in pecans. Pour into unbaked 8-inch pie shell. Bake in a 325 degree oven for 1 hr + 15 minutes. Pie will rise and top will begin to crack about 1 inch from edges when done. Pie will finish "setting" as it cools. Slice when cool.