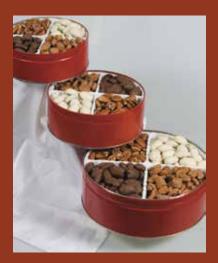

# **4-Part Divided Tins:** Contains Roasted & Salte

 Contains Roasted & Salted, Crunchy Praline,

 Milk Chocolate, White Chocolate.

 202. Net Wt. 1 lb. 5 oz.
 \$33.00

 203. Net Wt. 1 lb. 13 oz.
 \$39.00

 205. Net Wt. 3 lb. 8 oz.
 \$52.00