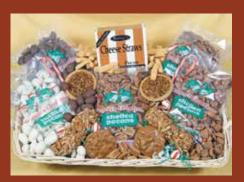

#### **GOURMET BASKETS**

#### 101. Deluxe Basket.....\$100.00

Overflowing with flavor, this gift basket is filled with mouth-watering #1 quality pecan halves (one pound each) in Natural, Roasted & Salted, Milk Chocolate, White Chocolate and Crunchy Praline. Also included are two Creamy Pralines, two Pecan Logs, two Pecan Tarts and 4 oz. Pecan Cheese Straws.