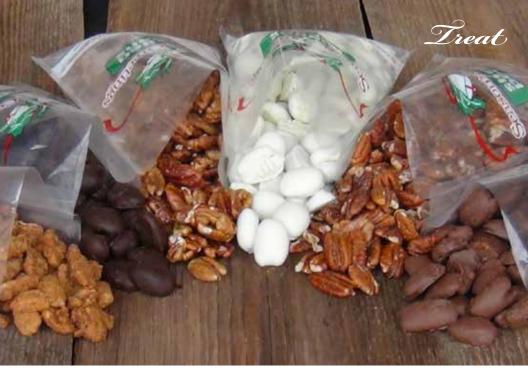

#### PRODUCT DESCRIPTIONS

Roasted & Salted
Large fancy halves
roasted and salted to
perfection. A classic
Southern treat! A must
at any party and great
anytime as a snack.

Crunchy Praline
Select #1 quality
pecans covered with a
crunchy New Orleans
praline coating.
Handmade in old-fashioned copper kettles.

Honey Glazed
Select #1 quality
pecans covered with a
honey glaze. A delicious treat anytime and
great in salads and
many recipes.

White Chocolate Sweet, creamy white chocolate coated over large roasted and salted pecan halves. Mmmmmm!

Milk Chocolate
Large pecan halves
roasted and salted,
then coated with rich,
mouth-watering milk
chocolate. The best you
have ever tasted.

Dark Chocolate
Large pecan halves
roasted and salted,
then coated with rich,
creamy dark chocolate.
Delicious and good for
you.