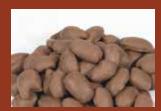

Honey Glazed
Select #1 quality
pecans covered with a
honey glaze. A delicious treat anytime and
great in salads and
many recipes.

White Chocolate Sweet, creamy white chocolate coated over large roasted and salted pecan halves. Mmmmmm!