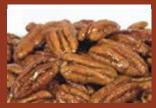

Honey Glazed
Select #1 quality
pecans covered with a
honey glaze. A delicious treat anytime and
great in salads and
many recipes.

White Chocolate Sweet, creamy white chocolate coated over large roasted and salted pecan halves. Mmmmmm!