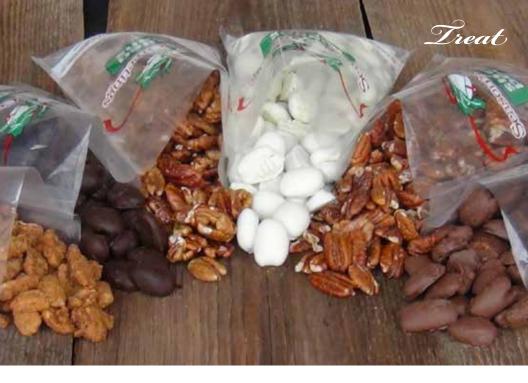

## Available in Christmas or plain packaging.

| Item No.      | Description.                      | Unit Price.<br>(includes shipping) |
|---------------|-----------------------------------|------------------------------------|
| LH. 1 lb. Bag | <b>Large Fancy Natural Halves</b> | \$15.50                            |
| LP. 1 lb. Bag | Large Fancy Natural Pieces.       | \$15.00                            |
| MP. 1 lb. Bag | Fancy Medium Natural Piece        | es\$15.00                          |
| PM. 1 lb. Bag | Fancy Pecan Meal                  | \$10.50                            |
| RS. 1 lb. Bag | Roasted & Salted Pecan Halv       | ves \$16.50                        |
| CP. 1 lb. Bag | Crunchy Praline Pecans            | \$16.50                            |
| HG. 1 lb. Bag | Honey Glazed Pecans               | \$16.50                            |
| MC. 1 lb. Bag | Milk Chocolate Pecan Halve        | s\$16.50                           |
| DC. 1 lb. Bag | Dark Chocolate Pecan Halve        | es\$16.50                          |
| WC. 1 lb. Bag | White Chocolate Pecan Halv        | es\$16.50                          |
| WN. 1 lb. Bag | <b>English Walnut and Pieces</b>  | \$14.50                            |

#### **CASE OF 24 ONE POUND BAGS**

| 1-H. Large Fancy Halves (\$8.30/lb)               | .\$199.20 per case |
|---------------------------------------------------|--------------------|
| 1-P. Large Fancy Pieces (\$8.05/lb)               |                    |
| 1MP. Fancy Medium Pieces (\$8.05/lb)              |                    |
| 1M. Pecan Meal (\$3.25/lb)                        |                    |
| 1RS. Roasted & Salted Pecan Halves (\$8.50/lb)    | .\$204.00 per case |
| 1CP. Crunchy Praline Pecans (\$8.50/lb)           | .\$204.00 per case |
| 1HG. Honey Glazed Pecans (\$8.50/lb)              | .\$204.00 per case |
| 1MC. Milk Chocolate Pecan Halves (\$8.50/lb)      |                    |
| 1DC. Dark Chocolate Pecan Halves (\$8.50/lb)      | .\$204.00 per case |
| 1WC. White Chocolate Pecan Halves (\$8.50/lb)     | .\$204.00 per case |
| 1WN. English Walnut Halves and Pieces (\$7.40/lb) | *                  |

## BULK 30 POUND CASE (packed loose in one large bag)

| BH.Large Fancy Halves (\$8.15/lb)\$244.50 per case                 |
|--------------------------------------------------------------------|
| BP.Large Fancy Pieces (\$7.90/lb)\$237.00 per case                 |
| BMP. Fancy Medium Pieces (\$7.90/lb)\$237.00 per case              |
| BM. Pecan Meal (\$3.00/lb)\$90.00 per case                         |
| BRS. Roasted & Salted Pecan Halves (\$8.25/lb)\$247.50 per case    |
| BCP. Crunchy Praline Pecans (\$8.25/lb)\$247.50 per case           |
| BHG. Honey Glazed Pecans (\$8.25/lb)\$247.50 per case              |
| BMC. Milk Chocolate Pecan Halves (\$8.25/lb)\$247.50 per case      |
| BDC. Dark Chocolate Pecan Halves (\$8.25/lb)\$247.50 per case      |
| BWC. White Chocolate Pecan Halves (\$8.25/lb)\$247.50 per case     |
| BWN. English Walnut Halves and Pieces (\$7.25/lb)\$217.50 per case |