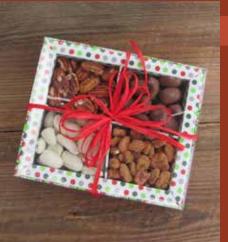

#### 210. Divided Basket:

Contains Roasted & Salted, Crunchy Praline, Milk Chocolate, White Chocolate, Natural Halves. Net Wt. 4 lb. ..................\$62.00

| 501. Natural Net Wt. 1 lb. 8 oz \$34.00                                                                                                                                                |
|----------------------------------------------------------------------------------------------------------------------------------------------------------------------------------------|
| 502. Roasted & Salted Net Wt. 1 lb. 8 oz \$35.00                                                                                                                                       |
| 503. Crunchy Praline Net Wt. 1 lb. 9 oz \$35.00                                                                                                                                        |
| 504. Honey Glazed Net Wt. 1 lb. 9 oz \$35.00                                                                                                                                           |
| 505. Milk Chocolate Net Wt. 1 lb. 12 oz \$35.00                                                                                                                                        |
| 506. Dark Chocolate Net Wt. 1 lb. 12 oz \$35.00                                                                                                                                        |
| <b>507.</b> White Chocolate Net Wt. 1 lb. 12 oz. \$35.00                                                                                                                               |
|                                                                                                                                                                                        |
|                                                                                                                                                                                        |
| 551. Natural Net Wt. 2 lb \$39.00                                                                                                                                                      |
| 551. Natural Net Wt. 2 lb                                                                                                                                                              |
|                                                                                                                                                                                        |
| 552. Roasted & Salted Net Wt. 2 lb \$40.00                                                                                                                                             |
| 552. Roasted & Salted Net Wt. 2 lb \$40.00<br>553. Crunchy Praline Net Wt. 2 lb. 5 oz \$40.00                                                                                          |
| 552. Roasted & Salted Net Wt. 2 lb \$40.00<br>553. Crunchy Praline Net Wt. 2 lb. 5 oz \$40.00<br>554. Honey Glazed Net Wt. 2 lb. 5 oz \$40.00                                          |
| 552. Roasted & Salted Net Wt. 2 lb \$40.00 553. Crunchy Praline Net Wt. 2 lb. 5 oz \$40.00 554. Honey Glazed Net Wt. 2 lb. 5 oz \$40.00 555. Milk Chocolate Net Wt. 2 lb. 8 oz \$40.00 |

#### **NEW GIFT BOX**

4-part gift box contains Roasted & Salted, Crunchy Praline, Milk Chocolate, and White Chocolate.

801. Net wt. 1 lb. 3 oz..... \$32.00

You may choose from our many flavors to get just the right combination for yourself, or as a gift for friends, relatives or business associates.