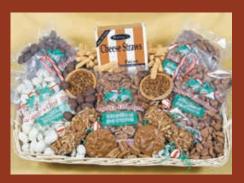

#### **GOURMET BASKETS**

Pecan Cheese Straws.

101. Deluxe Basket.... \$98.00 Overflowing with flavor, this gift basket is filled with mouth-watering #1 quality pecan halves (one pound each) in Natural, Roasted & Salted, Milk Chocolate, White Chocolate and Crunchy Praline. Also included are two Creamy Pralines, two Pecan Logs, two Pecan Tarts and 4 oz.

102. Family Basket . . . \$60.00 A half-pound of pecan halves in each flavor: Natural, Roasted & Salted, Milk Chocolate, White Chocolate and Crunchy Praline; one Creamy Praline, one Pecan Log, one Pecan Tart and 4 oz. Pecan Cheese Straws.