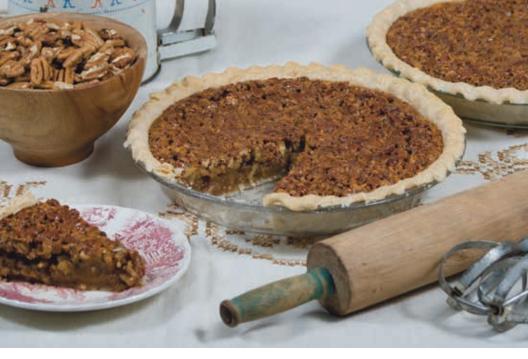

## Rhonda's Pecan Pie

<sup>1</sup>/2 c. Margarine, melted

2 Eggs

1 c. Sugar

3 T. Flour , mixed with the sugar

1 c. Light Corn Syrup

1 tsp. Vanilla

1<sup>1</sup>/3 c. Pecans chopped

Whisk together the melted margarine & eggs. Add sugar/flour mixture, corn syrup, and vanilla, mixing well after each ingredient. Stir in Pecans. Pour into unbaked 8-inch pie shell. Bake in a 325 degree oven for 1 hr +15 minutes. Pie will rise and begin to crack about 1 inch from edges when done. Pie will finish "setting" as it cools. Slice when cool.