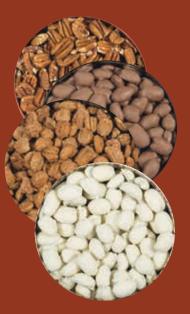

#### PRODUCT DESCRIPTIONS

Roasted & Salted
Large fancy halves
roasted and salted to
perfection. A classic
Southern treat! A must
at any party and great
anytime as a snack.

Crunchy Praline
Select #1 quality
pecans covered with a
crunchy New Orleans
praline coating.
Handmade in old-fashioned copper kettles.

Honey Glazed
Select #1 quality
pecans covered with a
honey glaze. A delicious treat anytime and
great in salads and
many recipes.

White Chocolate Sweet, creamy white chocolate coated over large roasted and salted pecan halves. Mmmmmm!

Milk Chocolate
Large pecan halves
roasted and salted,
then coated with rich,
mouth-watering milk
chocolate. The best you
have ever tasted.

Dark Chocolate
Large pecan halves
roasted and salted,
then coated with rich,
creamy dark chocolate.
Delicious and good for
you.