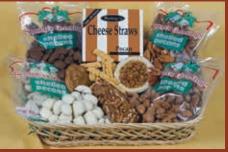

#### **GOURMET BASKETS**

Pecan Cheese Straws.

101. Deluxe Basket.... \$98.00 Overflowing with flavor, this gift basket is filled with mouth-watering #1 quality pecan halves (one pound each) in Natural, Roasted & Salted, Milk Chocolate, White Chocolate and Crunchy Praline. Also included are two Creamy Pralines, two Pecan Logs, two Pecan Tarts and 4 oz.

102. Family Basket . . . \$60.00 A half-pound of pecan halves in each flavor: Natural, Roasted & Salted, Milk Chocolate, White Chocolate and Crunchy Praline; one Creamy Praline, one Pecan Log, one Pecan Tart and 4 oz. Pecan Cheese Straws.