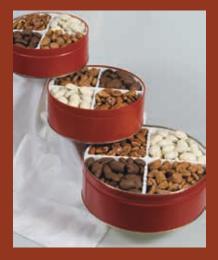

## **4-Part Divided Tins:**

 Contains Roasted & Salted, Crunchy Praline,

 Milk Chocolate, White Chocolate.

 202. Net Wt. 1 lb. 5 oz.
 \$32.00

 203. Net Wt. 1 lb. 13 oz.
 \$38.00

205. Net Wt. 3 lb. 8 oz. ..... \$50.00

#### 300. Half & Half Tin ... \$38.00

Choose two of the following:

Natural Roasted & Salted Honey Glazed Crunchy Praline Milk Chocolate Dark Chocolate White Chocolate

Call for special pricing for quantity shipments to one address