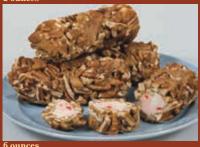

## **Pecan Logs**

Creamy smooth nougat center sprinkled with maraschino cherries, dipped in homemade caramel and rolled in fresh pecan pieces. Scrumptious!